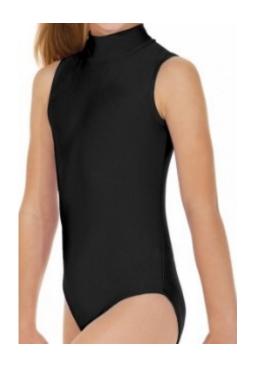

## **High Neck Leotard**

Lycra sleeveless high neck leotard with a keyhole back and poppers.

For: Orange Group

**Sizes Available** 

age 5-6, 7-8, 9-10, 11-13, adult small, adult medium, adult large

Price:

£13.50 children's / £17 adult

Colour: Black