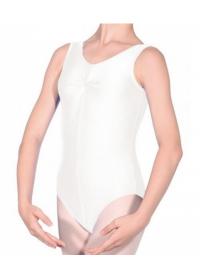

#### White Ruched-front Leotard

A lycra leotard with a ruched front design

For: Blue, Rose and Yellow Group

Sizes Available: age 3-4, 5-6, 7-8, 9-10, 11-13

**Price:** £12.50/£15

Colour: White