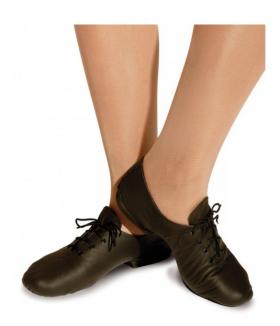

#### **Jazz Shoes**

Black leather lace up jazz shoes with a rubber sole.

For: Jade and Turquoise groups

#### **Sizes Available**

child 1, child 1.5, child 2, child 2.5, size 3, size 3.5, size 4, size 4.5, size 5, size 5.5, size 6, size 6.5, size 7, size 8, size 8.5, size 9, size 9.5, size 10, size 10.5, size 11

**Price:** 

£17 (up to adult 5.5) £19.50 (adult size 6 and over)

Colour: Black