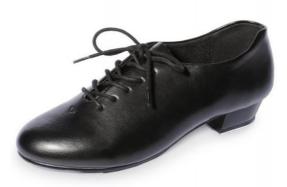

#### **Children's Tap Shoes**

Canvas children's tap shoes with low heel. Taps are prefitted.

#### **Price:**

£17.50 (child 5 - adult 5.5) £20 (adult size 6 and over)

Colour: Black/White

Please check uniform table for the correct colour for your child's group