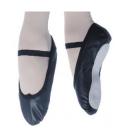

## **Children's Ballet Shoes**

Children's ballet shoes with pre-sewn elastics. Leather upper with a full suede sole.

For: All groups

#### **Price:**

£8.50 (child 5 - adult 5.5) £10 (adult size 6 and over)