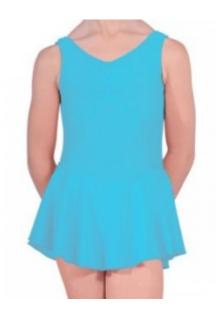

## **Turquoise Skirted Leotard**

A lycra leotard with ruching at the centre front and an integrated full skirt.

For: Tinies/Trixies/Amber/Peach

Sizes Available

age 3-4, 5-6, 7-8, 9-10, 11-13

**Price:** 

£17.50

**Colour:** 

**Turquoise** 