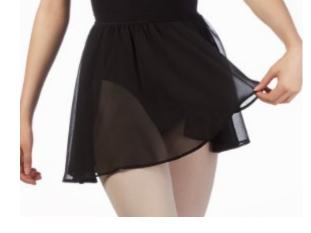

## **Black Chiffon Skirt**

A chiffon skirt for ballet with a wrap-over style and elasticated /tie waistband.

For: Turquoise Group/HHL3

Sizes Available: 11-12 years, 12-14 years, adult

Price: £11.50 children's / £15.50 adult

**Colour:** Black