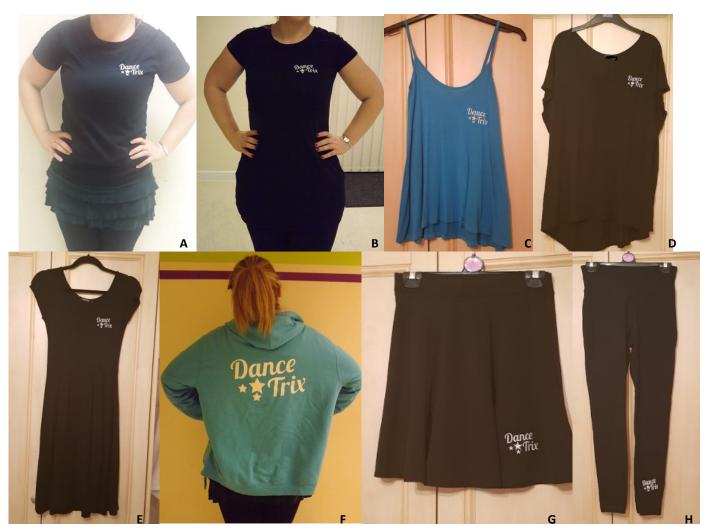

# Adult's Uniform List

| Item                               | Cost                              | Adults   |
|------------------------------------|-----------------------------------|----------|
| Pink Ballet Shoes                  | £11.50                            | <b>√</b> |
| Pink Split Sole Ballet Shoes       | £15                               | <b>√</b> |
| Black Jazz Shoes                   | £19.50                            | <b>√</b> |
| Black Split Sole Jazz Shoes        | £28.50                            | <b>√</b> |
| Black Tap Shoes                    | from £27£53<br>depending on style | <b>√</b> |
| A. Black Slim Fit T-Shirt          | £15.00                            | <b>√</b> |
| B. Black Logo Longline Tee         | £15.00                            | <b>√</b> |
| C. Black/Turquoise Logo Swing Vest | £13.50                            | <b>√</b> |
| D. Black Logo Baggy Tee            | £16.00                            | <b>√</b> |
| E. Black Logo Jersey Dress         | £20.00                            | <b>√</b> |
| F. Turquoise Logo Hoody            | £24.00                            | <b>√</b> |
| G. Dance Trix Branded Skirt        | £15.00                            | <b>√</b> |
| H. Dance Trix Branded Leggings     | £15.00                            | <b>√</b> |
| Black Logo Kit Bag                 | £14                               | <b>√</b> |