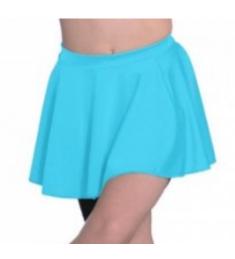

## **Turquoise Circle Skirt**

Lycra full circle skirt with elasticated waistband.

For: Orange, Rose, Yellow and Blue groups

**Sizes Available** 

age 3-6, age 7-10, age 11-13, adult

Price:

£11 children's / £14 adult