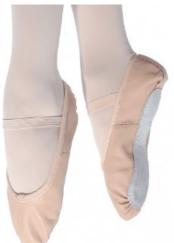

## **Children's Ballet Shoes**

Children's ballet shoes with pre-sewn elastics. Leather upper with a full suede sole.

For: All groups

#### **Price:**

£8.50 (child 5 - adult 5.5) £10 (adult size 6 and over)