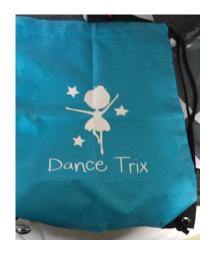

## **Turquoise Branded Drawstring Bag**

Turquoise branded drawstring ballet bag.

**Sizes Available** 

One size

**Price:** 

£14

Colour: Turquoise

Comfortable silky ballet socks suitable for both classes and