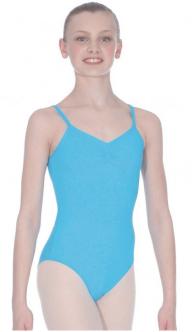

#### **Turquoise Ruched-front Leotard**

Cotton camisole style leotard with ruched detail on the front.

For: Lilac group Sizes Available

age 5-6, age 7-8, age 9-10, age 11-13, adult small, adult medium, adult large, adult extra large

Price: £15.50 children's / £21 adult

**Colour:** Turquoise