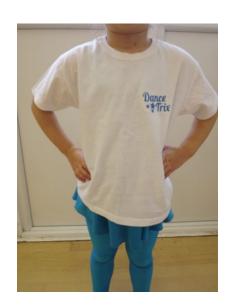

## **Children's Logo Tee**

A short-sleeved cotton T-shirt with the Dance Trix Logo embroidered on the front

**Sizes Available** 

18 months-2 years, 3-4, 5-6, 7-8, 9-10, 11-12

Price:

£10

**Colour:** White (option for boys in main class) /

Turquoise (HHL1)