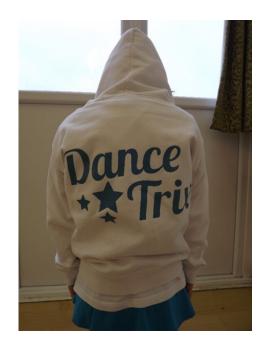

#### **Children's Logo Hooded Zip Sweater**

A fleece lined zip-up hooded sweater with the Dance Trix Logo printed on the reverse.

#### **Sizes Available**

12-18 months, 18 months-2 years, 3-4, 5-6, 7-8, 9-10, 11-12, Adult Small, Adult Medium, Adult Large

**Price:** 

£20 children / £24 adults

**Colour:** 

White- all groups except Turquoise

Turquoise- for Turquoise group