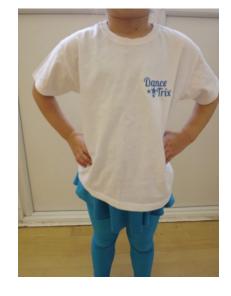

#### Children's Logo Tee

A short-sleeved cotton T-shirt with the Dance Trix Logo embroidered on the front