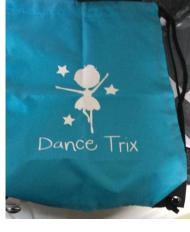

#### Turquoise Branded Drawstring Bag

Turquoise branded drawstring ballet bag.

Sizes Available

One size

Price:

£11

Colour: Turquoise