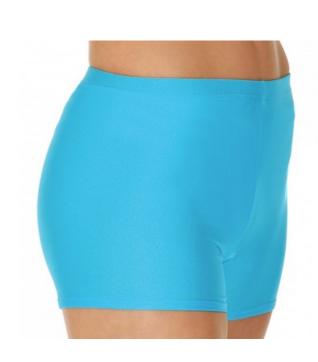

#### Turquoise Hotpants

Lycra hotpants with elasticated waistband. For green group.

#### Sizes Available

age 3-6, age 7-10, age 11-13, adult

#### Price:

£9 children's / £12 adult

#### Colour:

Turquoise