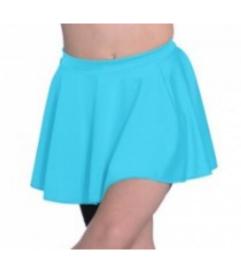

#### Turquoise Circle Skirt

Lycra full circle skirt with elasticated waistband. For blue group.

#### Sizes Available

age 3-6, age 7-10, age 11-13, adult

#### Price:

£9 children's / £12 adult

#### Colour:

#### Turquoise