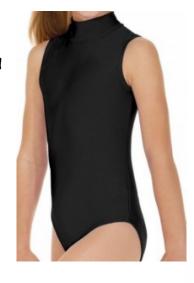

#### High Neck Leotard

Lycra sleeveless high neck leotard with a keyhole back and poppers. Black for blue and green groups and turquoise for turquoise group.

#### Sizes Available

age 5-6, 7-8, 9-10, 11-13, adult small, adult medium, adult large

#### Price:

£11 children's / £15 adult

#### Colour:

Black/turquoise