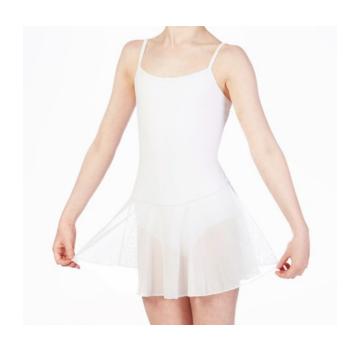

#### White Skirted Leotard

A lycra leotard with an integrated white chiffon skirt. For orange group.

#### Sizes Available

4-6 years, 6-7 years, 8-10 years

Price:

£17.50

Colour:

White