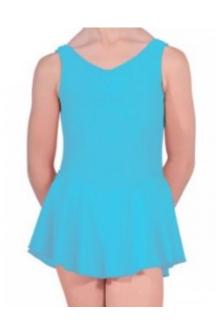

#### Turquoise Skirted Leotard

A lycra leotard with ruching at the centre front and an integrated full skirt. For yellow, purple, red and pink groups.

#### Sizes Available

age 3-4, 5-6, 7-8, 9-10, 11-13

Price:

£17.50

Colour:

Turquoise