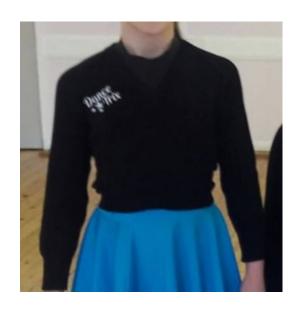

#### Children's Embroidered Cardigan

A black wrap-over style cardigan with a white embroidered Dance Trix logo.