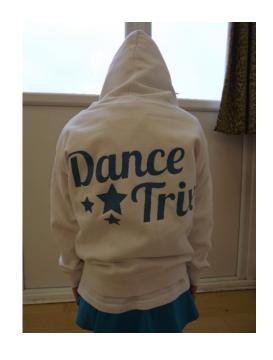

#### Children's Logo Hooded Zip Sweater

A fleece lined zip-up hooded sweater with the Dance Trix Logo printed on the reverse.

#### Sizes Available

12-18 months, 18 months-2 years, 3-4, 5-6, 7-8, 9-10, 11-12

£17.50

Colour: White