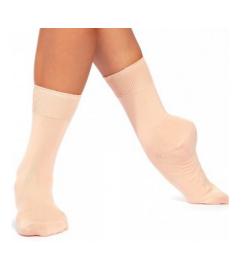

#### Pink Ballet Socks

Comfortable silky ballet socks suitable for both classes and exams.

#### Sizes Available

6 -8.5, 9-12, 12.5-3.5, 4-7

Price:

£2

Colour: Pink