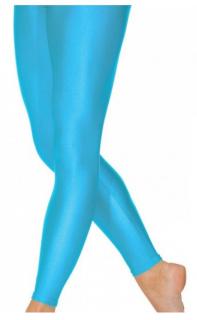

#### Children's Turquoise Leggings

Full length lycra leggings with an elasticated waistband. For yellow, red,, pink, purple and blue groups

#### Sizes Available

age 3-4, 5-6, 7-8, 9-10, 11-13, adult small, adult medium, adult large

#### Price:

£14 children's / £17 adults

#### Colour:

Turquoise