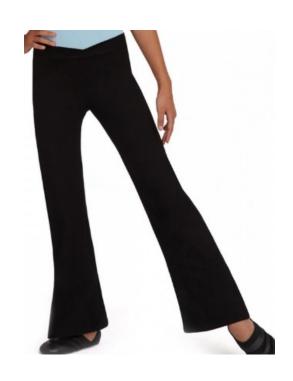

#### **Black Jazz Pants**

Cotton/lycra jazz pants with a slightly flared leg. For turquoise group.

#### Sizes Available

8-11 years, 12-14 years, adult small, adult medium, adult large

#### Price:

£15.50 children's / £18.50 adult

Colour:

Black