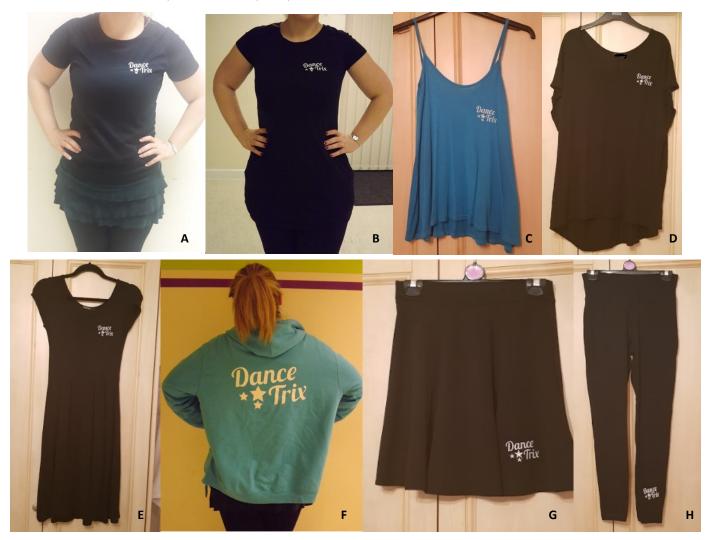

#### Adult's Uniform List

| Item                                | Cost        | Adults |
|-------------------------------------|-------------|--------|
| Pink Ballet Shoes                   | £11.50      | ✓      |
| Black Jazz Shoes                    | £20.00      | ✓      |
| Black Tap Shoes                     | from £17.50 | ✓      |
| Black Fitted Logo Tee (a)           | £15.00      | ✓      |
| Black Logo Longline Tee (b)         | £15.00      | ✓      |
| Black/Turquoise Logo Swing Vest (c) | £13.50      | ✓      |
| Black Logo Baggy Tee (d)            | £16.00      | ✓      |
| Black Logo Jersey Dress (e)         | £20.00      | ✓      |
| Turquoise Logo Hoody (f)            | £20.00      | ✓      |
| Black Logo Skirt (g)                | £15.00      | ✓      |
| Black Logo Leggings (h)             | £12.00      | ✓      |
| Dance Trix Logo Kit Bag             | £9.25       | ✓      |