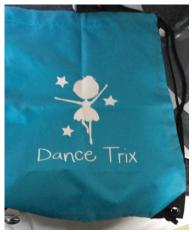

#### Turquoise Branded Drawstring Bag

Turquoise branded drawstring ballet bag.

Sizes Available

One size

Price:

£11

Colour: Turquoise